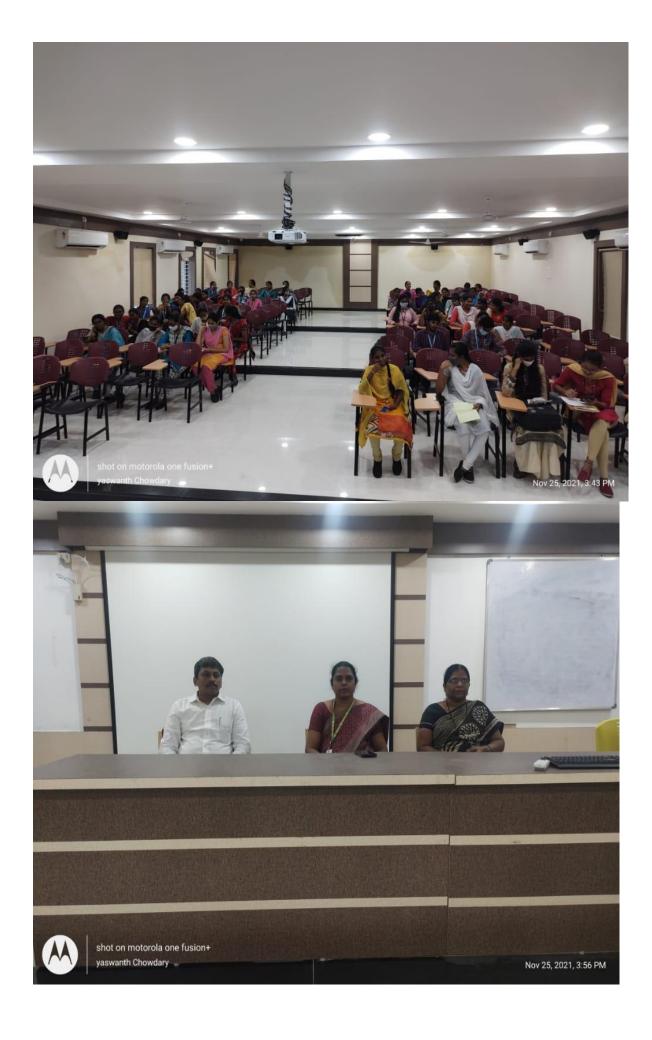

## **Event Description:**

Dr. V.Ravi Prasad, Principal of Narayana Engineering College Gudur, started the event with his valuable words, he has focused on the problems that women face now-a-days in a society he also given awareness on a protection for Women for all B.Tech girl students after that registered participants were given two minutes time to think over the topic givenby judges and 5 minutes to convey their thoughts about the given topic, winners were decided on the basis of the guidelines that the judge setting criteria contains.