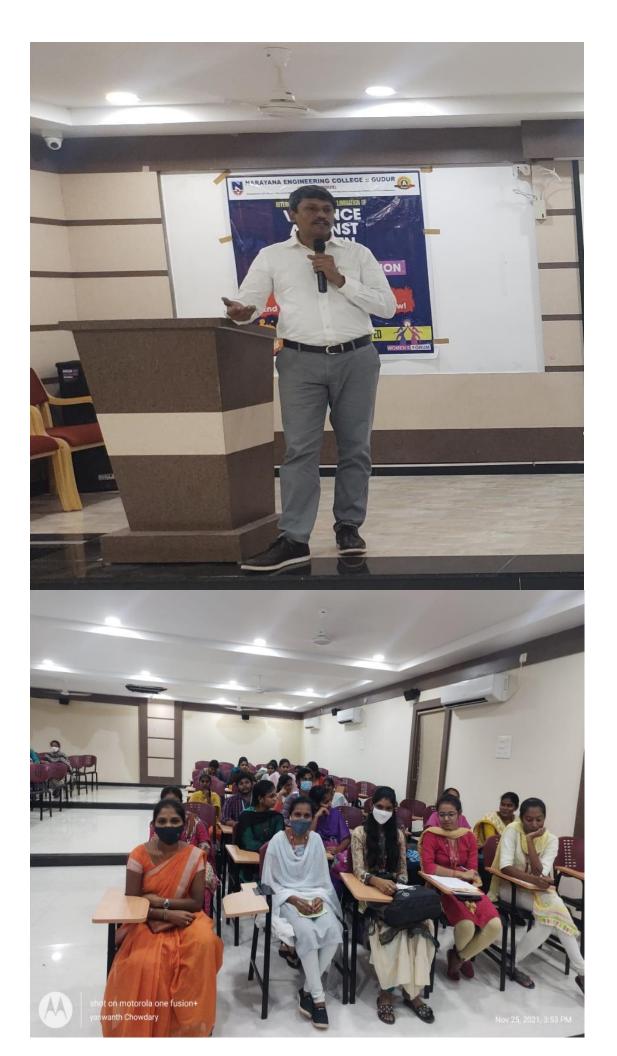

## **Event Description:**

Dr. V.Ravi Prasad, Principal of Narayana Engineering College Gudur, started the event with his valuable words, he has focused on the problems that women face now-a-days in a society he also given awareness on a protection for Women for all B.Tech girl students after that registered participants were given two minutes time to think over the topic givenby judges and 5 minutes to convey their thoughts about the given topic, winners were decided on the basis of the guidelines that the judge setting criteria contains.

## **Acknowledgement:**

Our honorable Principal Dr. V. Ravi Prasad appreciated all the participants for participating and sharing their thoughts and also congratulate the winners. Mrs. Y.Neeraja, HOD Department of FED, has proposed vote of thanks.