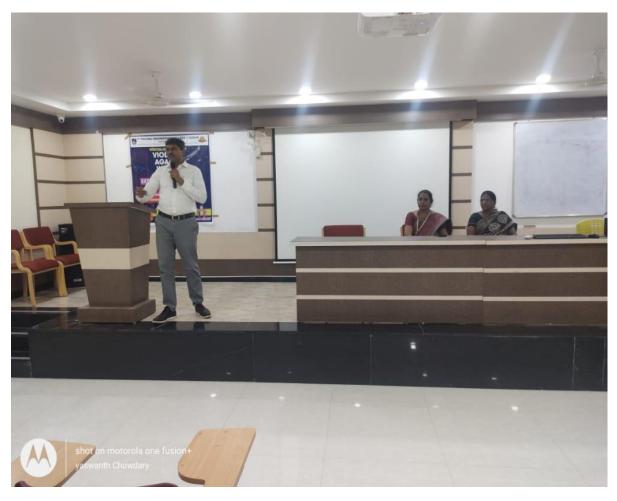

## **Event Description:**

Dr. V.Ravi Prasad, Principal of Narayana Engineering College Gudur, started the event with his valuable words, he has focused on the problems that women face now-a-days in a society he also given awareness on a protection for Women for all B.Tech girl students after that registered participants were given two minutes time to think over the topic givenby judges and 5 minutes to convey their thoughts about the given topic, winners were decided on the basis of the guidelines that the judge setting criteria contains.