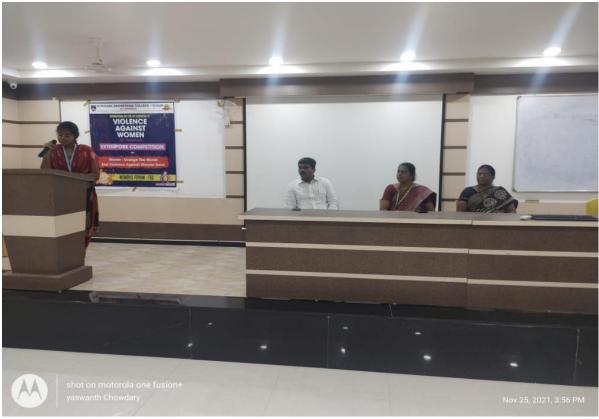

## **Event Description:**

Dr. V.Ravi Prasad, Principal of Narayana Engineering College Gudur, started the event with his valuable words, he has focused on the problems that women face now-a-days in a society he also given awareness on a protection for Women for all B.Tech girl students after that registered participants were given two minutes time to think over the topic givenby judges and 5 minutes to convey their thoughts about the given topic, winners were decided on the basis of the guidelines that the judge setting criteria contains.